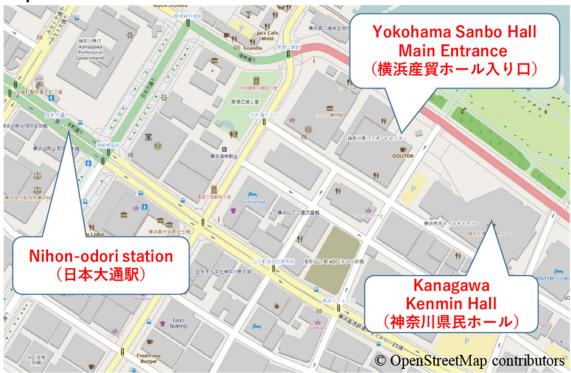

hair, International Information Science Foundation)

2. Greetings from Platinum and Gold Sponsors

Kyle Furuya (Human Resources, bitFlyer, Inc.)

Takuya Akiba (Chief Research Strategist, Preferred Networks, Inc.)

Ryuoh Yamauchi (GM of HR • PR Division, MUJIN, Inc.)

Chihiro Komaki (Senior Software Engineer, Indeed Tokyo)

Eliot Courtney (Software Engineer, Google Japan G.K.)

Satoko Tamura (HR Talent Acquisition, Tata Consultancy Services Japan, Ltd.)

- 3. Short Greetings from Silver Sponsors
- 4. Results and Awards

Announcement of Results and Awards

5. Closing Remarks

#### Closing Party (17:30 – 19:30, Dec. 9; Yokohama Sanbo Hall)

Chair: Shingo Takada (Keio University)

- 0. Commemorative Photo
- 1. Sponsors' Prizes

Prizes from Industrial Sponsors

2. Party Time!

### Map of Area



#### Yokohama Sanbo Hall



# **Participating Teams**

| Team                 | Institution                                      |
|----------------------|--------------------------------------------------|
| choco-yokan          | Aichi Institute of Technology                    |
| Tech_ONC             | Akita University                                 |
| GPA_EPS              | Aoyama Gakuin University                         |
| falMurachiki         | Chiba Institute of Technology                    |
| ABC_dog_bit_pig      | Chung Hua University                             |
| hoge_piyo_matsuri    | Doshisha University                              |
| four-t               | Hokkaido University                              |
| Megido               | Hokkaido University